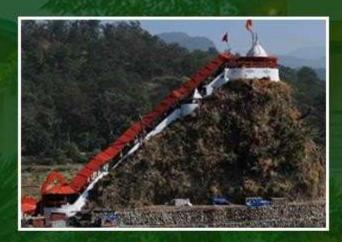

## **Near By Attractions**

Garjiya Temple (22.3 km)

Sitabani Temple (29.3 km)

Hanuman Dham (4km)

Corbett Museum (20.7Km)

Bijrani Safari Gate (9 Km)

Corbett Waterfall (18.6Km)

OYO 7895 near Dabka River Madanpur oyo 7895 नियर दवका रिवर मदनपुर