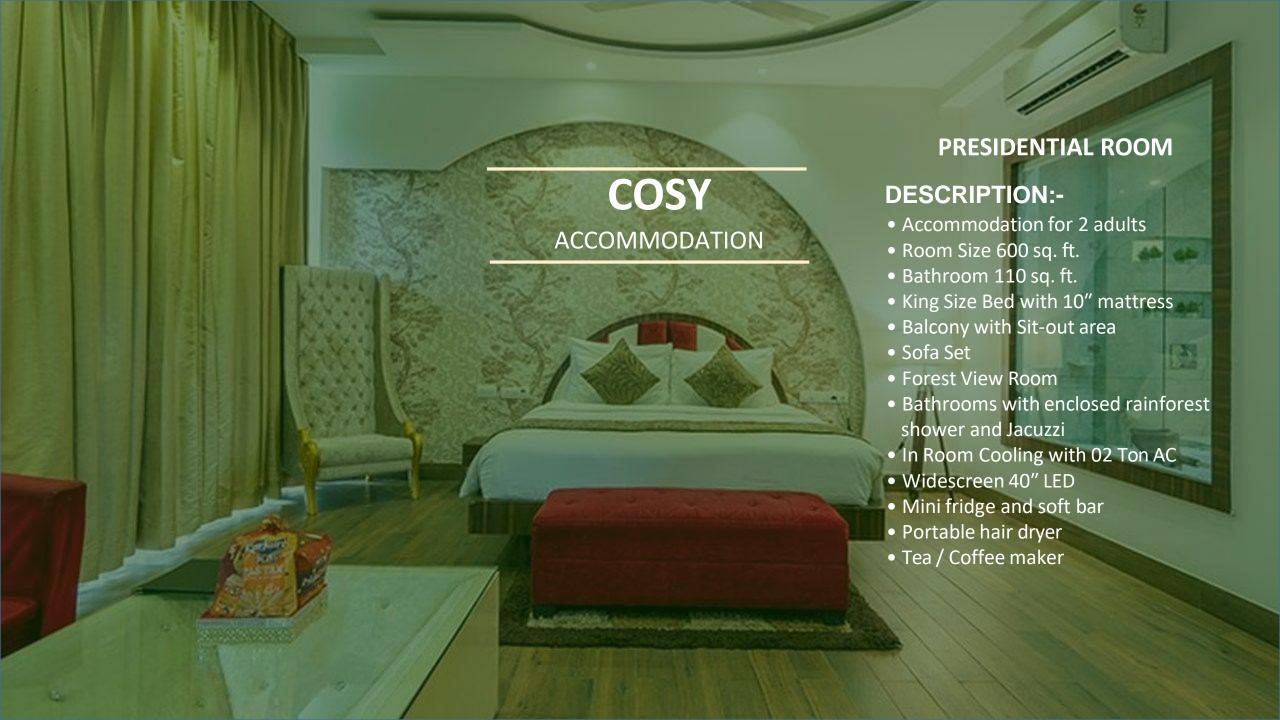

## RESORT FEATURES

Restaurant (2000 sq ft)

Swimming pool (1250 Sq ft)

Conference Hall (2000 sq ft)

**Adventure Activities** 

Parking (Upto 40 Cars)

Full Power Backup

Kids Pool