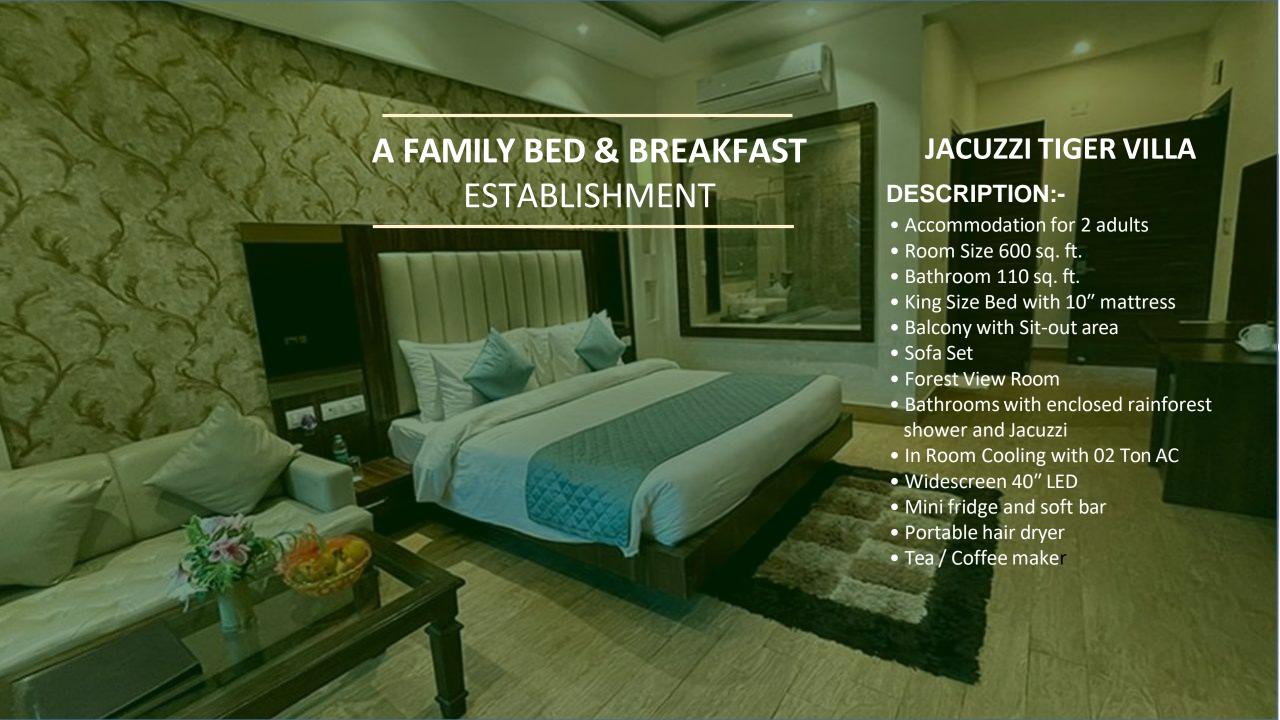

## RESORT FEATURES

Restaurant (2000 sq ft)

Swimming pool (1250 Sq ft)

Conference Hall (2000 sq ft)

**Adventure Activities** 

Parking (Upto 40 Cars)

Full Power Backup

Kids Pool