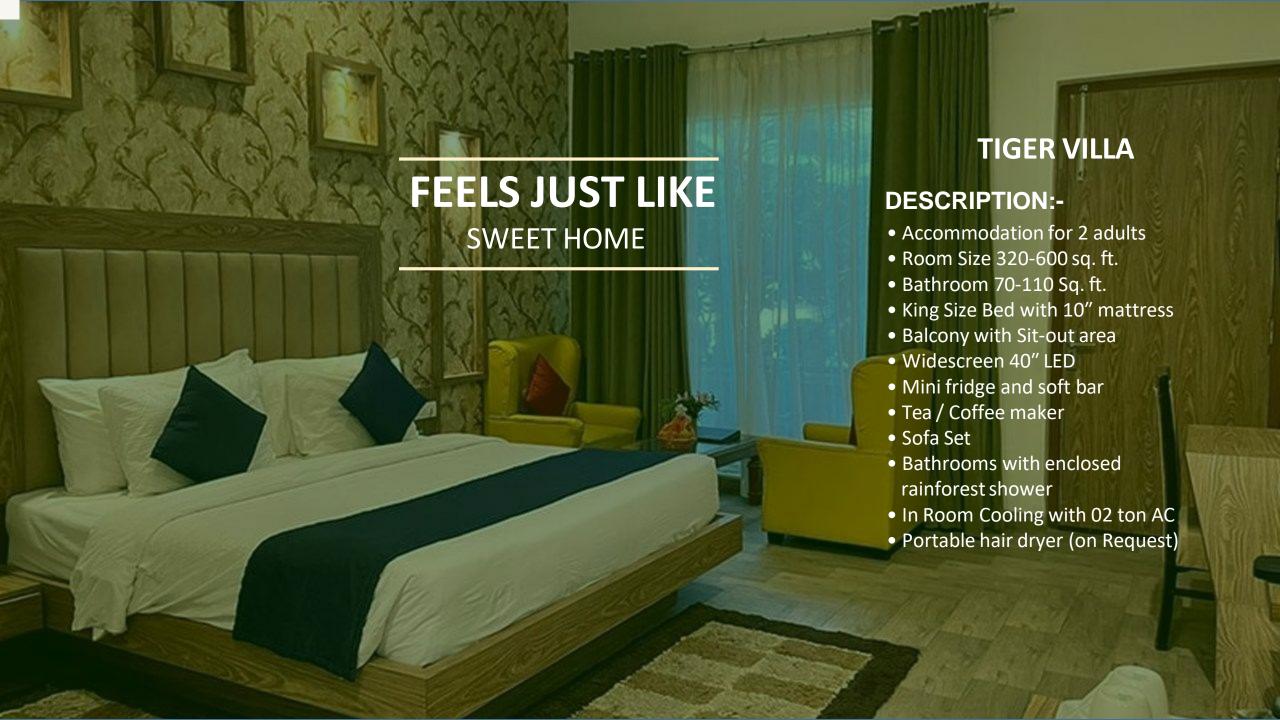

## RESORT FEATURES

Restaurant (2000 sq ft)

Swimming pool (1250 Sq ft)

Conference Hall (2000 sq ft)

**Adventure Activities** 

Parking (Upto 40 Cars)

Full Power Backup

Kids Pool