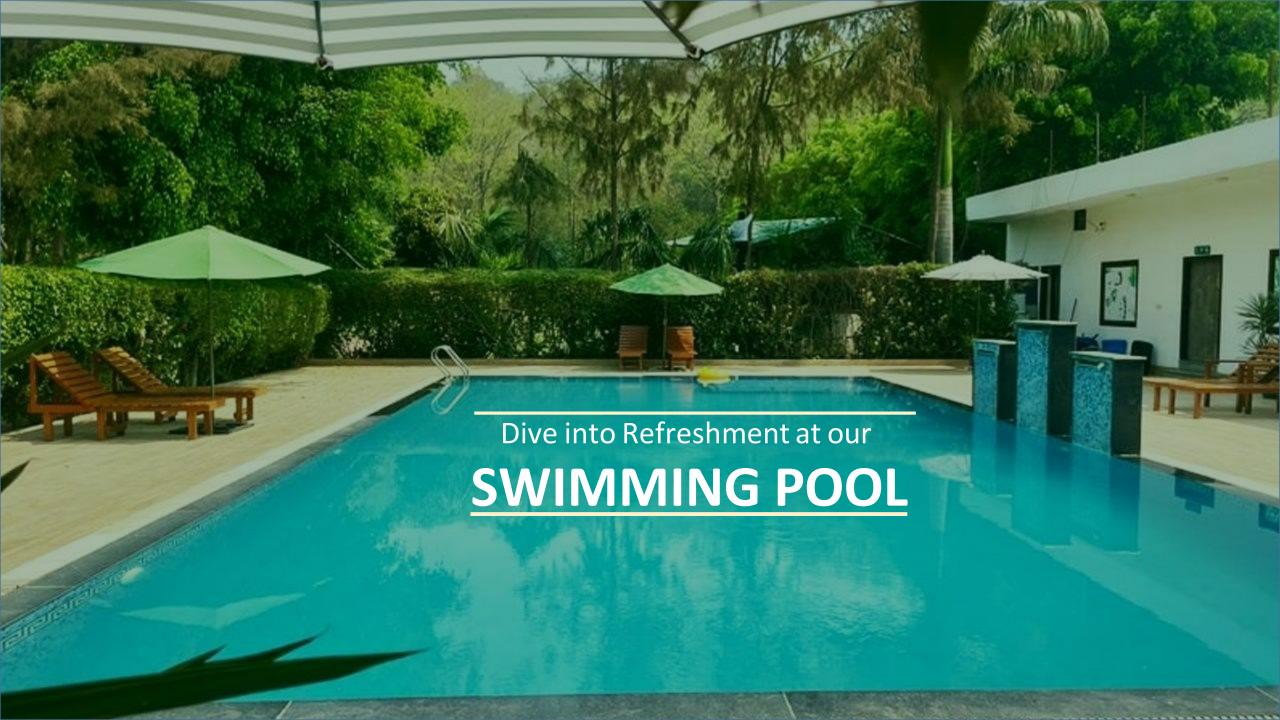

## RESORT FEATURES

Restaurant (2000 sq ft)

Swimming pool (1250 Sq ft)

Conference Hall (2000 sq ft)

**Adventure Activities** 

Parking (Upto 40 Cars)

Full Power Backup

Kids Pool